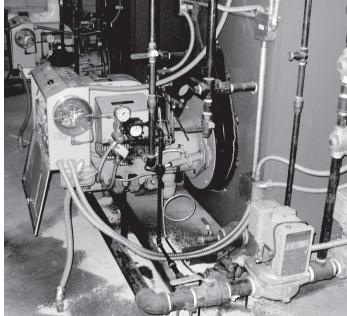

These were mechanical linkage based burners with very limited turndown ratios. These low turndown ratios caused the boilers to dry cycle frequently, leading to higher fuel consumption of the burners and lower combustion efficiency. Hence, the solution to this was to replace these burners.

Before: Inefficient, mechanical linkage controlled burners.

After: Fully modulating Limpsfield burner with precise Autoflame burner controls

For more information on the Limpsfield burner range, please do not hesitate to contact us.