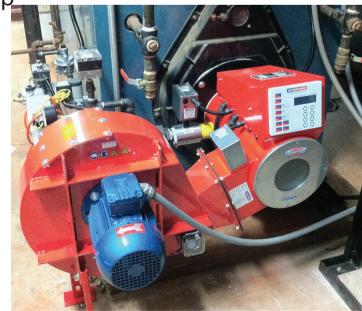

Limpsfield was approached by CSI Service, who undertook this project, to supply an energy as well as cost efficient solution. Subsequently, two Limpsfield pod burners (LCN9 & LCN15), which were integrated with combustion air fans and Autoflame's Mini Mk 7 burner mounted control systems. These controls accurately regulated the mixture of air and fuel in the burner.

These burners have a turndown ratio of 6:1 and came with a performance guarantee to operate at O2 levels of 3% whilst maintaining CO at below 10ppm. These particular models were designed for ease of installation and so the upgrade was complete with minimal downtime.

Before: Inefficient, mechanical linkage controlled burners.

After: Fully modulating Limpsfield burner with precise Autoflame burner controls

For more information on the Limpsfield burner range, please do not hesitate to contact us.