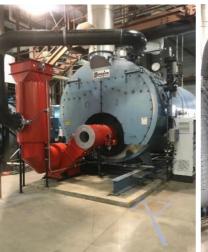

Before (left) and After (right) the installation and commissioning of the Limpsfield LC100 Burner on Superior Boilers. Photograph courtesy of Macdonald Miller.

Limpsfield LC100 Burner on the New Hurst Boiler. Photograph courtesy of Macdonald Miller.