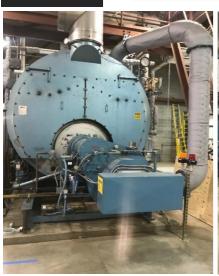

Before (left) and After (right) the installation and commissioning of the Limpsfield LC100 Burner on Superior Boilers. Photograph courtesy of Macdonald Miller.

Limpsfield LC100 Burner on the New Hurst Boiler. Photograph courtesy of Macdonald Miller.