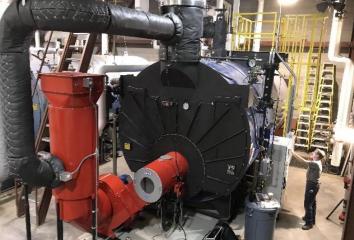

Before (left) and After (right) the installation and commissioning of the Limpsfield LC100 Burner on Superior Boilers. Photograph courtesy of Macdonald Miller.

Limpsfield LC100 Burner on the New Hurst Boiler. Photograph courtesy of Macdonald Miller.