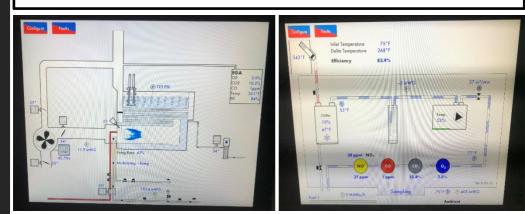

As shown by the MM Mk8 (left), Limpsfield burners can achieve 3% O2, even at 42% firing rate. The customer can also view detailed boiler/burner performance data in real-time, such as seen on the EGA (right).